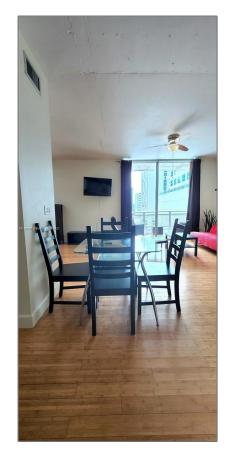

### Basic Details

| Property Type:  | Residential Lease |  |
|-----------------|-------------------|--|
| Listing Type:   | For Rent          |  |
| Listing ID:     | A11422797         |  |
| Price:          | \$2,300           |  |
| Bathrooms:      | 1                 |  |
| Square Footage: | 638 Sqft          |  |
| Year Built:     | 2006              |  |

### Features

| √ Swimming Pool: | In Ground |
|------------------|-----------|
| √ Furnished:     | Furnished |

City: Miami

Zipcode: **33130** 

Street: **690 SW 1st Ct #** 

1121

Building Name: **NEO VERTIKA** 