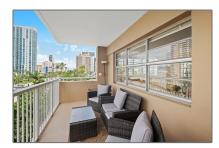

#### Features

| √ Swimming Pool:  | Heated, In Ground |
|-------------------|-------------------|
| ✓ Cooling System: | Central Air       |
| √ Patio:          | Open Balcony      |
| √ Furnished:      | Furnished         |