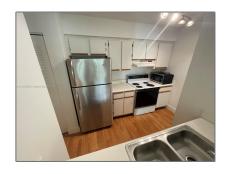

# Residential Lease For Rent

841 Sqft - 520 S Park Rd # 12, Hollywood, Florida 33021

### Basic Details

| Property Type:  | Residential Lease |  |
|-----------------|-------------------|--|
| Listing Type:   | For Rent          |  |
| Listing ID:     | A11424358         |  |
| Price:          | \$1,775           |  |
| Bedrooms:       | 1                 |  |
| Bathrooms:      | 1                 |  |
| Square Footage: | 841 Sqft          |  |
| Year Built:     | 1991              |  |