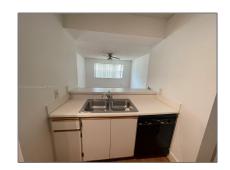

# Residential Lease For Rent

841 Sqft - 520 S Park Rd # 12, Hollywood, Florida 33021

### Basic Details

| Property Type:  | Residential Lease |  |
|-----------------|-------------------|--|
| Listing Type:   | For Rent          |  |
| Listing ID:     | A11424358         |  |
| Price:          | \$1,775           |  |
| Bedrooms:       | 1                 |  |
| Bathrooms:      | 1                 |  |
| Square Footage: | 841 Sqft          |  |
| Year Built:     | 1991              |  |