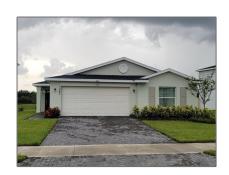

# Residential Lease For Rent

1,801 Sqft - 1845 Diablo Cir SW, Palm Bay, Florida 32908

### Basic Details

| Property Type:  | Residential Lease |  |
|-----------------|-------------------|--|
| Listing Type:   | For Rent          |  |
| Listing ID:     | A11423990         |  |
| Price:          | \$2,400           |  |
| Bedrooms:       | 4                 |  |
| Bathrooms:      | 2                 |  |
| Square Footage: | 1,801 Sqft        |  |