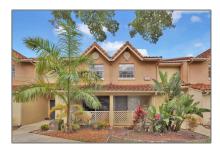

# **Residential Lease For Rent**

887 Sqft - 18316 NW 68th Ave # C, Hialeah, Florida 33015

#### Basic **Details**

| Property Type:  | <b>Residential Lease</b> |  |
|-----------------|--------------------------|--|
| Listing Type:   | For Rent                 |  |
| Listing ID:     | A11423957                |  |
| Price:          | \$2,000                  |  |
| Bedrooms:       | 1                        |  |
| Bathrooms:      | 1                        |  |
| Square Footage: | 887 Sqft                 |  |
| Year Built:     | 1989                     |  |