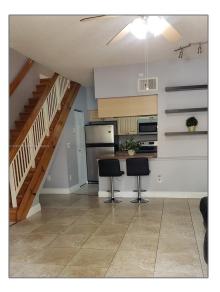

#### Basic **Details**

| Property Type:  | <b>Residential Lease</b> |  |
|-----------------|--------------------------|--|
| Listing Type:   | For Rent                 |  |
| Listing ID:     | A11423957                |  |
| Price:          | \$2,000                  |  |
| Bedrooms:       | 1                        |  |
| Bathrooms:      | 1                        |  |
| Square Footage: | 887 Sqft                 |  |
| Year Built:     | 1989                     |  |