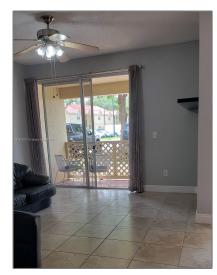

#### Basic **Details**

| Property Type:  | <b>Residential Lease</b> |  |
|-----------------|--------------------------|--|
| Listing Type:   | For Rent                 |  |
| Listing ID:     | A11423957                |  |
| Price:          | \$2,000                  |  |
| Bedrooms:       | 1                        |  |
| Bathrooms:      | 1                        |  |
| Square Footage: | 887 Sqft                 |  |
| Year Built:     | 1989                     |  |