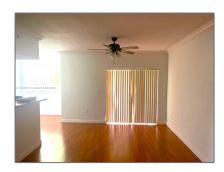

### Basic Details

| Property Type:  | <b>Residential Lease</b> |  |
|-----------------|--------------------------|--|
| Listing Type:   | For Rent                 |  |
| Listing ID:     | A11422610                |  |
| Price:          | \$2,000                  |  |
| Bedrooms:       | 1                        |  |
| Bathrooms:      | 1                        |  |
| Square Footage: | 810 Sqft                 |  |
| Year Built:     | 1999                     |  |

#### Features

| $\sqrt{}$ | Heating System: | Central, Electric                        |
|-----------|-----------------|------------------------------------------|
| $\sqrt{}$ | Cooling System: | Central Air, Ceiling<br>Fan(s), Electric |
| $\sqrt{}$ | Pet Allowed:    | Restrictions Or Possible<br>Restrictions |
| $\sqrt{}$ | Patio:          | Open Balcony                             |
| $\sqrt{}$ | Furnished:      | Unfurnished                              |