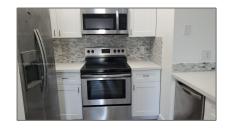

# **Residential Lease For Rent**

870 Sqft - 7350 NW 114th Ave # 301, Doral, Florida 33178

#### **Basic Details**

| Property Type:  | <b>Residential Lease</b> |  |
|-----------------|--------------------------|--|
| Listing Type:   | For Rent                 |  |
| Listing ID:     | A11423941                |  |
| Price:          | \$2,500                  |  |
| Bedrooms:       | 2                        |  |
| Bathrooms:      | 2                        |  |
| Square Footage: | 870 Sqft                 |  |
| Year Built:     | 2003                     |  |
|                 |                          |  |