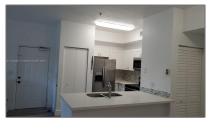

# **Residential Lease For Rent**

870 Sqft - 7350 NW 114th Ave # 301, Doral, Florida 33178

#### **Basic Details**

| Property Type:  | <b>Residential Lease</b> |  |
|-----------------|--------------------------|--|
| Listing Type:   | For Rent                 |  |
| Listing ID:     | A11423941                |  |
| Price:          | \$2,500                  |  |
| Bedrooms:       | 2                        |  |
| Bathrooms:      | 2                        |  |
| Square Footage: | 870 Sqft                 |  |
| Year Built:     | 2003                     |  |
|                 |                          |  |