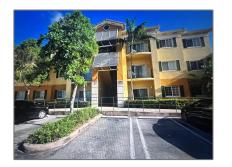

# **Residential Lease For Rent**

870 Sqft - 7350 NW 114th Ave # 301, Doral, Florida 33178

#### **Basic Details**

| Property Type:  | <b>Residential Lease</b> |  |
|-----------------|--------------------------|--|
| Listing Type:   | For Rent                 |  |
| Listing ID:     | A11423941                |  |
| Price:          | \$2,500                  |  |
| Bedrooms:       | 2                        |  |
| Bathrooms:      | 2                        |  |
| Square Footage: | 870 Sqft                 |  |
| Year Built:     | 2003                     |  |
|                 |                          |  |