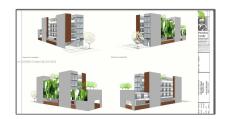

## Commercial Land For Sale

- 2181 NW 90th St, Miami, Florida 33147

## Basic Details

| Property Type: | <b>Commercial Land</b> |
|----------------|------------------------|
| Listing Type:  | For Sale               |
| Listing ID:    | A11423928              |
| Price:         | \$399,000              |
| Lot Area:      | 7,288 Sqft             |