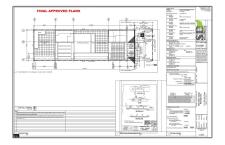

## Commercial Land For Sale

- 2181 NW 90th St, Miami, Florida 33147

## Basic Details

| Property Type: | <b>Commercial Land</b> |
|----------------|------------------------|
| Listing Type:  | For Sale               |
| Listing ID:    | A11423928              |
| Price:         | \$399,000              |
| Lot Area:      | 7,288 Sqft             |

## Address Map

| Country:       | US                |  |
|----------------|-------------------|--|
| State:         | FL                |  |
| County:        | Miami-Dade County |  |
| City:          | Miami             |  |
| Zipcode:       | 33147             |  |
| Street:        | 2181 NW 90th St   |  |
| Building Name: | PHELANS MANOR     |  |
| Floor Number:  | 0                 |  |
| Longitude:     | W81° 45' 59.5"    |  |
| Latitude:      | N25° 51' 23.8"    |  |