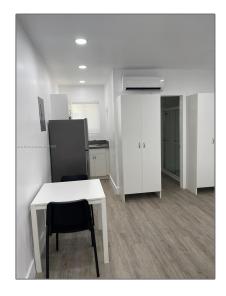

## Basic Details

| Property Type:  | <b>Residential Lease</b> |  |
|-----------------|--------------------------|--|
| Listing Type:   | For Rent                 |  |
| Listing ID:     | A11417251                |  |
| Price:          | \$1,700                  |  |
| Bedrooms:       | 1                        |  |
| Bathrooms:      | 1                        |  |
| Square Footage: | 350 Sqft                 |  |
| Year Built:     | 1940                     |  |
| Lot Area:       | 9,320 Sqft               |  |

### Features

| ✓ Cooling System: | Central Air                              |
|-------------------|------------------------------------------|
| ✓ Pet Allowed:    | Restrictions Or Possible<br>Restrictions |
| √ Furnished:      | Furnished                                |