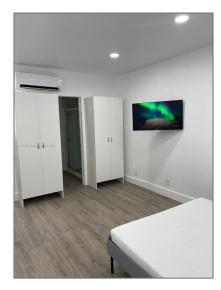

## Basic Details

| Property Type:  | <b>Residential Lease</b> |  |
|-----------------|--------------------------|--|
| Listing Type:   | For Rent                 |  |
| Listing ID:     | A11417251                |  |
| Price:          | \$1,700                  |  |
| Bedrooms:       | 1                        |  |
| Bathrooms:      | 1                        |  |
| Square Footage: | 350 Sqft                 |  |
| Year Built:     | 1940                     |  |
| Lot Area:       | 9,320 Sqft               |  |

### Features

| ✓ Cooling System: | Central Air                              |
|-------------------|------------------------------------------|
| ✓ Pet Allowed:    | Restrictions Or Possible<br>Restrictions |
| √ Furnished:      | Furnished                                |