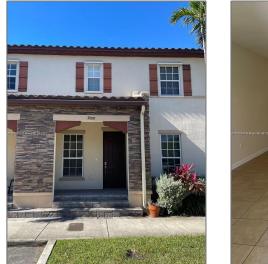

# **Residential Lease For Rent**

2,312 Sqft - 9010 SW 169th Path # 9010, Miami, Florida 33196

### Basic Details

| Property Type:  | <b>Residential Lease</b> |  |
|-----------------|--------------------------|--|
| Listing Type:   | For Rent                 |  |
| Listing ID:     | A11422345                |  |
| Price:          | \$3,300                  |  |
| Bedrooms:       | 4                        |  |
| Bathrooms:      | 3                        |  |
| Square Footage: | 2,312 Sqft               |  |
| Year Built:     | 2013                     |  |
| Lot Area:       | 2,166 Sqft               |  |