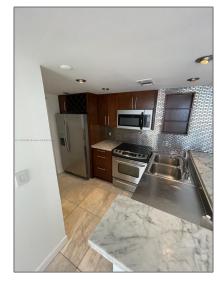

# Residential Lease For Rent

968 Sqft - 770 Claughton Island Dr # 1504, Miami, Florida 33131

#### Basic Details

| Property Type:  | <b>Residential Lease</b> |  |
|-----------------|--------------------------|--|
| Listing Type:   | For Rent                 |  |
| Listing ID:     | A11422266                |  |
| Price:          | \$3,850                  |  |
| Bedrooms:       | 2                        |  |
| Bathrooms:      | 2                        |  |
| Square Footage: | 968 Sqft                 |  |
| Year Built:     | 1990                     |  |
|                 |                          |  |

### Features

| √ Swimming Pool:  | Above Ground                   |
|-------------------|--------------------------------|
| √ Heating System: | Central                        |
| √ Cooling System: | Central Air, Ceiling<br>Fan(s) |
| √ View:           | Bay                            |
| √ Patio:          | Porch/balcony, Open<br>Balcony |
| √ Furnished:      | Unfurnished                    |