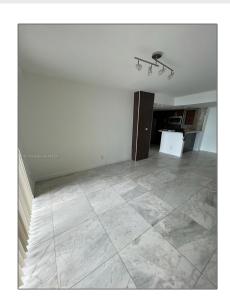

# Residential Lease For Rent

968 Sqft - 770 Claughton Island Dr # 1504, Miami, Florida 33131

#### Basic Details

| Property Type:  | <b>Residential Lease</b> |  |
|-----------------|--------------------------|--|
| Listing Type:   | For Rent                 |  |
| Listing ID:     | A11422266                |  |
| Price:          | \$3,850                  |  |
| Bedrooms:       | 2                        |  |
| Bathrooms:      | 2                        |  |
| Square Footage: | 968 Sqft                 |  |
| Year Built:     | 1990                     |  |
|                 |                          |  |

### Features

| √ Swimming Pool:  | Above Ground                   |
|-------------------|--------------------------------|
| √ Heating System: | Central                        |
| √ Cooling System: | Central Air, Ceiling<br>Fan(s) |
| √ View:           | Bay                            |
| √ Patio:          | Porch/balcony, Open<br>Balcony |
| √ Furnished:      | Unfurnished                    |