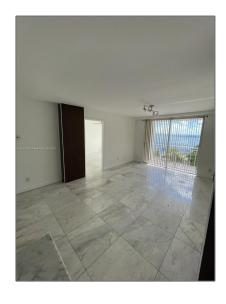

# Residential Lease For Rent

968 Sqft - 770 Claughton Island Dr # 1504, Miami, Florida 33131

#### Basic Details

| Property Type:  | <b>Residential Lease</b> |  |
|-----------------|--------------------------|--|
| Listing Type:   | For Rent                 |  |
| Listing ID:     | A11422266                |  |
| Price:          | \$3,850                  |  |
| Bedrooms:       | 2                        |  |
| Bathrooms:      | 2                        |  |
| Square Footage: | 968 Sqft                 |  |
| Year Built:     | 1990                     |  |
|                 |                          |  |

### Features

| √ Swimming Pool:  | Above Ground                   |
|-------------------|--------------------------------|
| √ Heating System: | Central                        |
| √ Cooling System: | Central Air, Ceiling<br>Fan(s) |
| √ View:           | Bay                            |
| √ Patio:          | Porch/balcony, Open<br>Balcony |
| √ Furnished:      | Unfurnished                    |