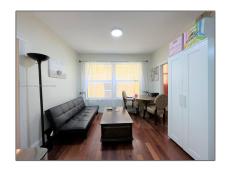

# Residential Lease For Rent

580 Sqft - 1320 Drexel Ave # 206, Miami Beach, Florida 33139

## Basic Details

| Property Type:  | Residential Lease |  |
|-----------------|-------------------|--|
| Listing Type:   | For Rent          |  |
| Listing ID:     | A11422198         |  |
| Price:          | \$2,500           |  |
| Bedrooms:       | 2                 |  |
| Bathrooms:      | 2                 |  |
| Square Footage: | 580 Sqft          |  |
| Year Built:     | 1925              |  |

## Features

| $\sqrt{}$ | Heating System: | Central                                  |
|-----------|-----------------|------------------------------------------|
| $\sqrt{}$ | Cooling System: | Central Air                              |
| $\sqrt{}$ | Pet Allowed:    | Restrictions Or Possible<br>Restrictions |
| $\sqrt{}$ | Furnished:      | Furnished                                |