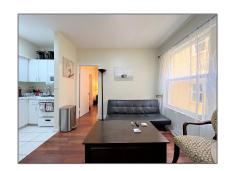

# Residential Lease For Rent

580 Sqft - 1320 Drexel Ave # 206, Miami Beach, Florida 33139

## Basic Details

| Property Type:  | Residential Lease |  |
|-----------------|-------------------|--|
| Listing Type:   | For Rent          |  |
| Listing ID:     | A11422198         |  |
| Price:          | \$2,500           |  |
| Bedrooms:       | 2                 |  |
| Bathrooms:      | 2                 |  |
| Square Footage: | 580 Sqft          |  |
| Year Built:     | 1925              |  |

## Features

| $\sqrt{}$ | Heating System: | Central                                  |
|-----------|-----------------|------------------------------------------|
| $\sqrt{}$ | Cooling System: | Central Air                              |
| $\sqrt{}$ | Pet Allowed:    | Restrictions Or Possible<br>Restrictions |
| $\sqrt{}$ | Furnished:      | Furnished                                |