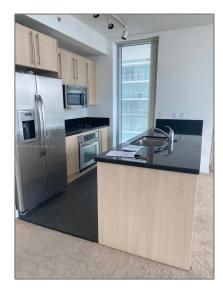

### Basic Details

| Property Type:  | Residential Lease |  |
|-----------------|-------------------|--|
| Listing Type:   | For Rent          |  |
| Listing ID:     | A11422077         |  |
| Price:          | \$3,650           |  |
| Bedrooms:       | 2                 |  |
| Bathrooms:      | 2                 |  |
| Square Footage: | 1,107 Sqft        |  |
| Year Built:     | 2008              |  |