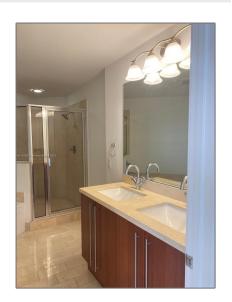

### Basic Details

| Property Type:  | Residential Lease |  |
|-----------------|-------------------|--|
| Listing Type:   | For Rent          |  |
| Listing ID:     | A11422077         |  |
| Price:          | \$3,650           |  |
| Bedrooms:       | 2                 |  |
| Bathrooms:      | 2                 |  |
| Square Footage: | 1,107 Sqft        |  |
| Year Built:     | 2008              |  |