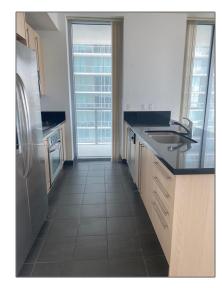

### Basic Details

| Property Type:  | Residential Lease |  |
|-----------------|-------------------|--|
| Listing Type:   | For Rent          |  |
| Listing ID:     | A11422077         |  |
| Price:          | \$3,650           |  |
| Bedrooms:       | 2                 |  |
| Bathrooms:      | 2                 |  |
| Square Footage: | 1,107 Sqft        |  |
| Year Built:     | 2008              |  |