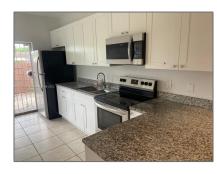

#### Basic Details

| Property Type:  | Residential Lease |  |
|-----------------|-------------------|--|
| Listing Type:   | For Rent          |  |
| Listing ID:     | A11422069         |  |
| Price:          | \$2,500           |  |
| Bedrooms:       | 3                 |  |
| Bathrooms:      | 2                 |  |
| Square Footage: | 1,160 Sqft        |  |
| Year Built:     | 2006              |  |
| Lot Area:       | 3,319 Sqft        |  |