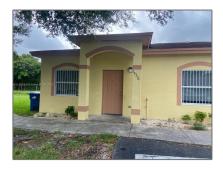

## Residential Lease For Rent

1,160 Sqft - 28356 SW 141st Pl # 28356, Homestead, Florida 33033

#### Basic Details

| Property Type:  | Residential Lease |  |
|-----------------|-------------------|--|
| Listing Type:   | For Rent          |  |
| Listing ID:     | A11422069         |  |
| Price:          | \$2,500           |  |
| Bedrooms:       | 3                 |  |
| Bathrooms:      | 2                 |  |
| Square Footage: | 1,160 Sqft        |  |
| Year Built:     | 2006              |  |
| Lot Area:       | 3,319 Sqft        |  |

# Address Map

| -              |                                 |  |
|----------------|---------------------------------|--|
| Country:       | US                              |  |
| State:         | FL                              |  |
| County:        | Miami-Dade County               |  |
| City:          | Homestead                       |  |
| Zipcode:       | 33033                           |  |
| Street:        | 28356 SW 141st Pl<br># 28356    |  |
| Building Name: | WATERSIDE<br>TOWNHOMES SEC<br>4 |  |