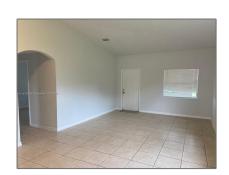

#### Basic Details

| Property Type:  | Residential Lease |  |
|-----------------|-------------------|--|
| Listing Type:   | For Rent          |  |
| Listing ID:     | A11422069         |  |
| Price:          | \$2,500           |  |
| Bedrooms:       | 3                 |  |
| Bathrooms:      | 2                 |  |
| Square Footage: | 1,160 Sqft        |  |
| Year Built:     | 2006              |  |
| Lot Area:       | 3,319 Sqft        |  |