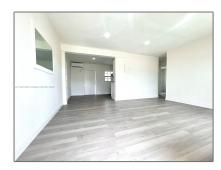

## Basic **Details**

| Property Type:  | <b>Residential Lease</b> |  |
|-----------------|--------------------------|--|
| Listing Type:   | For Rent                 |  |
| Listing ID:     | A11421024                |  |
| Price:          | \$2,050                  |  |
| Bedrooms:       | 2                        |  |
| Bathrooms:      | 1                        |  |
| Square Footage: | 1,620 Sqft               |  |
| Year Built:     | 1955                     |  |
| Lot Area:       | 6,500 Sqft               |  |