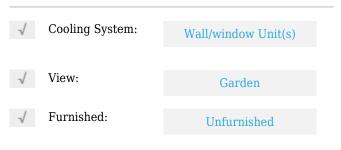

# **Residential Lease For Rent**

1,620 Sqft - 1004 SW 24th Ave, Fort Lauderdale, Florida 33312









## Basic **Details**

| Property Type:  | <b>Residential Lease</b> |  |
|-----------------|--------------------------|--|
| Listing Type:   | For Rent                 |  |
| Listing ID:     | A11421024                |  |
| Price:          | \$2,050                  |  |
| Bedrooms:       | 2                        |  |
| Bathrooms:      | 1                        |  |
| Square Footage: | 1,620 Sqft               |  |
| Year Built:     | 1955                     |  |
| Lot Area:       | 6,500 Sqft               |  |

#### Features



### Address Map

| Country: | US                    |
|----------|-----------------------|
| State:   | FL                    |
| County:  | <b>Broward County</b> |
| City:    | Fort Lauderdale       |
| Zipcode: | 33312                 |

| Street:        | 1004 SW 24th Ave |  |
|----------------|------------------|--|
| Building Name: | HOOSIER HEIGHTS  |  |
| Floor Number:  | 0                |  |
| Longitude:     | W81° 49' 34.3''  |  |
| Latitude:      | N26° 6' 34''     |  |

# Agent Info



Daniel Lombardi ☎ (305) 695-1600 ☎ (786) 525-6127 ᢂ daniel@lomardiproperties.com