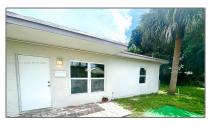

## Basic **Details**

| Property Type:  | <b>Residential Lease</b> |  |
|-----------------|--------------------------|--|
| Listing Type:   | For Rent                 |  |
| Listing ID:     | A11421024                |  |
| Price:          | \$2,050                  |  |
| Bedrooms:       | 2                        |  |
| Bathrooms:      | 1                        |  |
| Square Footage: | 1,620 Sqft               |  |
| Year Built:     | 1955                     |  |
| Lot Area:       | 6,500 Sqft               |  |