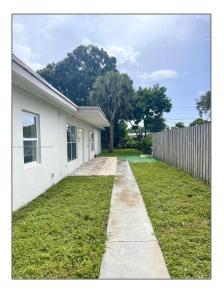

## Basic **Details**

| Property Type:  | <b>Residential Lease</b> |  |
|-----------------|--------------------------|--|
| Listing Type:   | For Rent                 |  |
| Listing ID:     | A11421024                |  |
| Price:          | \$2,050                  |  |
| Bedrooms:       | 2                        |  |
| Bathrooms:      | 1                        |  |
| Square Footage: | 1,620 Sqft               |  |
| Year Built:     | 1955                     |  |
| Lot Area:       | 6,500 Sqft               |  |