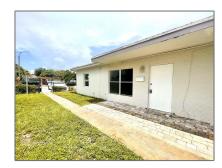

# Residential Lease For Rent

1,620 Sqft - 1004 SW 24th Ave, Fort Lauderdale, Florida 33312

### Basic Details

| Property Type:  | Residential Lease |  |
|-----------------|-------------------|--|
| Listing Type:   | For Rent          |  |
| Listing ID:     | A11420695         |  |
| Price:          | \$2,050           |  |
| Bedrooms:       | 2                 |  |
| Bathrooms:      | 1                 |  |
| Square Footage: | 1,620 Sqft        |  |
| Year Built:     | 1955              |  |
| Lot Area:       | 6,500 Sqft        |  |