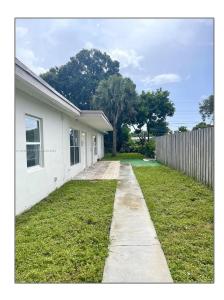

# Residential Lease For Rent

1,620 Sqft - 1004 SW 24th Ave, Fort Lauderdale, Florida 33312

### Basic Details

| Property Type:  | Residential Lease |  |
|-----------------|-------------------|--|
| Listing Type:   | For Rent          |  |
| Listing ID:     | A11420695         |  |
| Price:          | \$2,050           |  |
| Bedrooms:       | 2                 |  |
| Bathrooms:      | 1                 |  |
| Square Footage: | 1,620 Sqft        |  |
| Year Built:     | 1955              |  |
| Lot Area:       | 6,500 Sqft        |  |