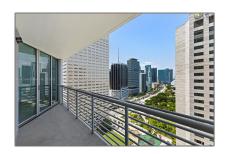

### **Features**

| √ Swimming Pool:  | Heated, Community, In<br>Ground |
|-------------------|---------------------------------|
| √ Heating System: | Central, Electric               |
| √ Cooling System: | Central Air, Electric           |
| √ View:           | Bay, Water, River               |
| √ Patio:          | Open Balcony                    |
| √ Furnished:      | Unfurnished                     |