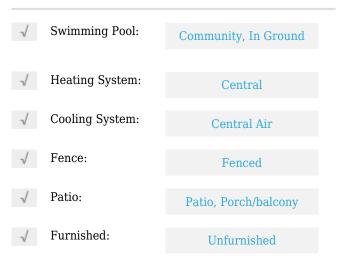

# **Residential Lease For Rent**

1,054 Sqft - 8475 SW 94th St **#** 115E, Miami, Florida 33156





### **Basic Details**

| Proporty Typo.  | Residential Lease |
|-----------------|-------------------|
| Property Type:  | Nesiuenniai Lease |
| Listing Type:   | For Rent          |
| Listing ID:     | A11421020         |
| Price:          | \$2,850           |
| Bedrooms:       | 3                 |
| Bathrooms:      | 2                 |
| Square Footage: | 1,054 Sqft        |
| Year Built:     | 1968              |

#### Features



## Address Map

| Country: | US                        |  |
|----------|---------------------------|--|
| State:   | FL                        |  |
| County:  | Miami-Dade County         |  |
| City:    | Miami                     |  |
| Zipcode: | 33156                     |  |
| Street:  | 8475 SW 94th St #<br>115E |  |

| Building Name: | GALLOWOOD<br>CONDO |  |
|----------------|--------------------|--|
| Floor Number:  | 0                  |  |
| Longitude:     | W81° 40' 1.1''     |  |
| Latitude:      | N25° 40' 59.2''    |  |

# Agent Info



Daniel Lombardi ☎ (305) 695-1600 ☎ (786) 525-6127 ᢂ daniel@lomardiproperties.com