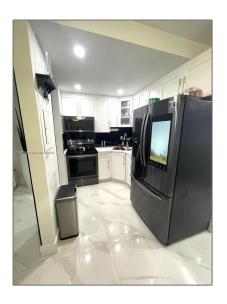

### Basic Details

| Property Type:  | Residential Lease |  |
|-----------------|-------------------|--|
| Listing Type:   | For Rent          |  |
| Listing ID:     | A11421723         |  |
| Price:          | \$2,650           |  |
| Bedrooms:       | 1                 |  |
| Bathrooms:      | 1                 |  |
| Square Footage: | 585 Sqft          |  |
| Year Built:     | 1965              |  |

### Features

| √ Heating System: | Electric    |
|-------------------|-------------|
| √ Cooling System: | Electric    |
| √ Furnished:      | Unfurnished |

Building Name: PLAZA CONDO

Floor Number: 0

Longitude: W81° 51' 40.1"