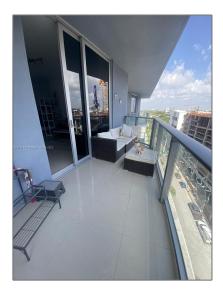

# Residential Lease For Rent

722 Sqft - 1010 SW 2nd Ave # 907, Miami, Florida 33130

### Basic Details

| Property Type:  | Residential Lease |  |
|-----------------|-------------------|--|
| Listing Type:   | For Rent          |  |
| Listing ID:     | A11417153         |  |
| Price:          | \$2,700           |  |
| Bedrooms:       | 1                 |  |
| Bathrooms:      | 1                 |  |
| Square Footage: | 722 Sqft          |  |
| Year Built:     | 2016              |  |

#### Features

| $\sqrt{}$ | Swimming Pool: | Above Ground   |
|-----------|----------------|----------------|
| $\sqrt{}$ | Pet Allowed:   | Maximum 20 Lbs |
| $\sqrt{}$ | Furnished:     | Unfurnished    |