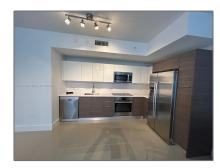

# Residential Lease For Rent

722 Sqft - 1010 SW 2nd Ave # 907, Miami, Florida 33130

### Basic Details

| Property Type:  | Residential Lease |  |
|-----------------|-------------------|--|
| Listing Type:   | For Rent          |  |
| Listing ID:     | A11417153         |  |
| Price:          | \$2,700           |  |
| Bedrooms:       | 1                 |  |
| Bathrooms:      | 1                 |  |
| Square Footage: | 722 Sqft          |  |
| Year Built:     | 2016              |  |