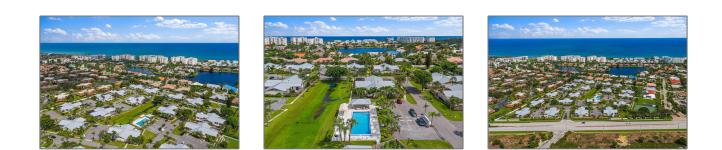

# **Residential Lease For Rent**

1,100 Sqft - 1801 S Us Highway 1 # 1A, Jupiter, Florida 33477





#### Basic Details

#### Features

| Property Type:  | <b>Residential Lease</b> |  |
|-----------------|--------------------------|--|
| Listing Type:   | For Rent                 |  |
| Listing ID:     | A11421913                |  |
| Price:          | \$6,200                  |  |
| Bedrooms:       | 2                        |  |
| Bathrooms:      | 2                        |  |
| Square Footage: | 1,100 Sqft               |  |
| Year Built:     | 1983                     |  |

| $\checkmark$ Pet Allowed: | Dogs Ok   |
|---------------------------|-----------|
| Furnished:                | Furnished |

### Address Map

| Country:       | US                |
|----------------|-------------------|
| State:         | FL                |
| County:        | Palm Beach County |
| City: