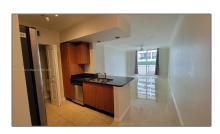

# Residential Lease For Rent

781 Sqft - 600 S Dixie Hwy # 359, West Palm Beach, Florida 33401

#### Basic Details

| Property Type:  | <b>Residential Lease</b> |  |
|-----------------|--------------------------|--|
| Listing Type:   | For Rent                 |  |
| Listing ID:     | A11421864                |  |
| Price:          | \$2,000                  |  |
| Bedrooms:       | 1                        |  |
| Bathrooms:      | 1                        |  |
| Square Footage: | 781 Sqft                 |  |
| Year Built:     | 2006                     |  |