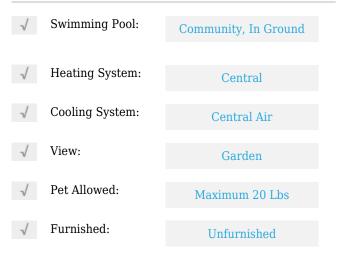

# **Residential Lease For Rent**

740 Sqft - 6386 Emerald Dunes Dr # 206, West Palm Beach, Florida 33411





#### **Basic Details**

| Property Type:  | <b>Residential Lease</b> |  |
|-----------------|--------------------------|--|
| Listing Type:   | For Rent                 |  |
| Listing ID:     | A11421853                |  |
| Price:          | \$1,800                  |  |
| Bedrooms:       | 1                        |  |
| Bathrooms:      | 1                        |  |
| Square Footage: | 740 Sqft                 |  |
| Year Built:     | 2006                     |  |

#### Features



### Address Map

| Country:       | US                              |  |
|----------------|---------------------------------|--|
| State:         | FL                              |  |
| County:        | Palm Beach County               |  |
| City:          | West Palm Beach                 |  |
| Zipcode:       | 33411                           |  |
| Street:        | 6386 Emerald<br>Dunes Dr # 206  |  |
| Building Name: | VILLAS AT<br>EMERALD DUNES<br>C |  |
| Floor Number:  | 0                               |  |
|                |                                 |  |

| Longitude: | W81° 51' 30.9'' |
|------------|-----------------|
| Latitude:  | N26° 42' 40.4'' |

## Agent Info



Daniel Lombardi ☎ (305) 695-1600 ☎ (786) 525-6127 ᢂ daniel@lomardiproperties.com