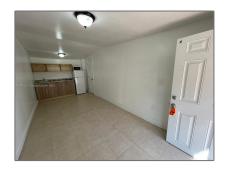

#### Basic Details

| Property Type:  | <b>Residential Lease</b> |  |
|-----------------|--------------------------|--|
| Listing Type:   | For Rent                 |  |
| Listing ID:     | A11421851                |  |
| Price:          | \$1,100                  |  |
| Bathrooms:      | 1                        |  |
| Square Footage: | 2,622 Sqft               |  |
| Year Built:     | 1959                     |  |
| Lot Area:       | 9,000 Sqft               |  |