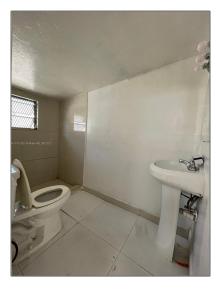

#### Basic Details

| Property Type:  | <b>Residential Lease</b> |  |
|-----------------|--------------------------|--|
| Listing Type:   | For Rent                 |  |
| Listing ID:     | A11421851                |  |
| Price:          | \$1,100                  |  |
| Bathrooms:      | 1                        |  |
| Square Footage: | 2,622 Sqft               |  |
| Year Built:     | 1959                     |  |
| Lot Area:       | 9,000 Sqft               |  |