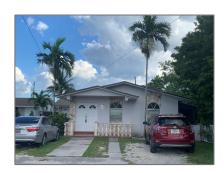

# Residential Lease For Rent

2,381 Sqft - 7442 SW 22nd St # 7442, Miami, Florida 33155

#### Basic Details

| Property Type:  | <b>Residential Lease</b> |  |
|-----------------|--------------------------|--|
| Listing Type:   | For Rent                 |  |
| Listing ID:     | A11420651                |  |
| Price:          | \$2,500                  |  |
| Bedrooms:       | 2                        |  |
| Bathrooms:      | 1                        |  |
| Square Footage: | 2,381 Sqft               |  |
| Year Built:     | 1978                     |  |
| Lot Area:       | 9,400 Sqft               |  |

### Address Map

| Country:       | US                        |  |
|----------------|---------------------------|--|
| State:         | FL                        |  |
| County:        | Miami-Dade County         |  |
| City:          | Miami                     |  |
| Zipcode:       | 33155                     |  |
| Street:        | 7442 SW 22nd St #<br>7442 |  |
| Building Name: | CORAL TERR SEC<br>NO 2    |  |
| Floor Number:  | 0                         |  |