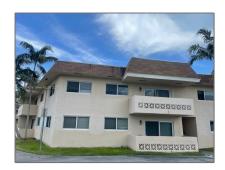

# Residential For Sale

835 Sqft - 14500 SW 88th Ave # 247, Palmetto Bay, Florida 33176

#### Basic Details

| Property Type:  | Residential |  |
|-----------------|-------------|--|
| Listing Type:   | For Sale    |  |
| Listing ID:     | A11420540   |  |
| Price:          | \$349,999   |  |
| Bedrooms:       | 2           |  |
| Bathrooms:      | 2           |  |
| Square Footage: | 835 Sqft    |  |
| Year Built:     | 1969        |  |

Building Name: VILLAGIO

Floor Number: **0** 

Longitude: **W81° 39' 48.4''** 

Latitude: **N25° 38' 5.2''** 