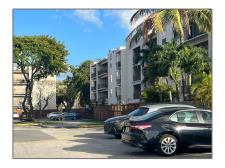

# **Residential For Sale**

996 Sqft - 5705 W 20th Ave # 410, Hialeah, Florida 33012

### Address Map

| Country: | US                       |  |
|----------|--------------------------|--|
| State:   | FL                       |  |
| County:  | Miami-Dade County        |  |
| City:    | Hialeah                  |  |
| Zipcode: | 33012                    |  |
| Street:  | 5705 W 20th Ave #<br>410 |  |

| Building Name: | WESTLAND<br>GARDENS |  |
|----------------|---------------------|--|
| Floor Number:  | 0                   |  |
| Longitude:     | W81° 40' 41.3''     |  |
| Latitude:      | N25° 52' 27.8''     |  |