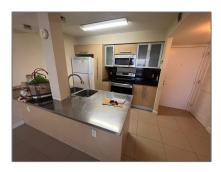

# **Residential For Sale**

996 Sqft - 5705 W 20th Ave # 410, Hialeah, Florida 33012

#### Basic **Details**

| Property Type:  | Residential |  |
|-----------------|-------------|--|
| Listing Type:   | For Sale    |  |
| Listing ID:     | A11419204   |  |
| Price:          | \$235,000   |  |
| Bedrooms:       | 2           |  |
| Bathrooms:      | 2           |  |
| Square Footage: | 996 Sqft    |  |
| Year Built:     | 1972        |  |