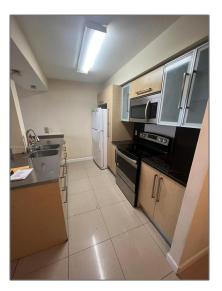

# **Residential For Sale**

996 Sqft - 5705 W 20th Ave # 410, Hialeah, Florida 33012

#### Basic **Details**

| Property Type:  | Residential |  |
|-----------------|-------------|--|
| Listing Type:   | For Sale    |  |
| Listing ID:     | A11419204   |  |
| Price:          | \$235,000   |  |
| Bedrooms:       | 2           |  |
| Bathrooms:      | 2           |  |
| Square Footage: | 996 Sqft    |  |
| Year Built:     | 1972        |  |