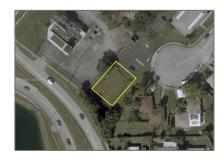

## Address Map

| Country:       | US                   |  |
|----------------|----------------------|--|
| State:         | FL                   |  |
| County:        | Miami-Dade County    |  |
| City:          | Cutler Bay           |  |
| Zipcode:       | 33157                |  |
| Street:        | 19870 SW 103 CT      |  |
| Building Name: | RIDGEVIEW<br>GARDENS |  |
| Floor Number:  | 0                    |  |
| Longitude:     | W81° 38' 26.5"       |  |
| Latitude:      | N25° 35' 39.5''      |  |