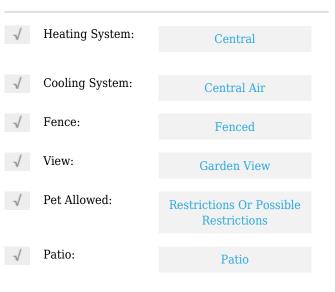

# **Residential For Sale**

1,166 Sqft - 3010 SE 15th Ave # 3010, Homestead, Florida 33035









## Basic **Details**

| Property Type:  | Residential |  |
|-----------------|-------------|--|
| Listing Type:   | For Sale    |  |
| Listing ID:     | A11419479   |  |
| Price:          | \$329,000   |  |
| Bedrooms:       | 2           |  |
| Bathrooms:      | 2           |  |
| Half Bathrooms: | 1           |  |
| Square Footage: | 1,166 Sqft  |  |
| Year Built:     | 2005        |  |

#### Features



### Address Map

| Country: | US                |
|----------|-------------------|
| State:   | FL                |
| County:  | Miami-Dade County |
| City:    | Homestead         |
| Zipcode: | 33035             |

| Street:        | 3010 SE 15th Ave #<br>3010 |  |
|----------------|----------------------------|--|
| Building Name: | VENETIA GROVE              |  |
| Floor Number:  | 0                          |  |
| Longitude:     | W81° 32' 35.4''            |  |
| Latitude:      | N25° 26' 30.3''            |  |

# Agent Info



Daniel Lombardi ☎ (305) 695-1600 ☎ (786) 525-6127 ᢂ daniel@lomardiproperties.com