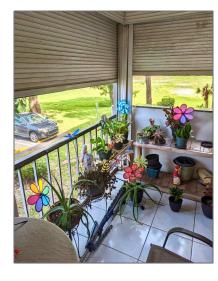

#### Features

| $\sqrt{}$ | Heating System: | Electric                                 |
|-----------|-----------------|------------------------------------------|
| $\sqrt{}$ | Cooling System: | Ceiling Fan(s), Electric                 |
| $\sqrt{}$ | View:           | Golf View                                |
| $\sqrt{}$ | Pet Allowed:    | Restrictions Or Possible<br>Restrictions |
| $\sqrt{}$ | Patio:          | Open Balcony                             |