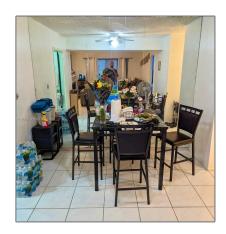

# Residential For Sale

972 Sqft - 4160 Inverrary Dr # 210, Lauderhill, Florida 33319

#### Basic Details

| Property Type:  | Residential |  |
|-----------------|-------------|--|
| Listing Type:   | For Sale    |  |
| Listing ID:     | A11419629   |  |
| Price:          | \$179,000   |  |
| Bedrooms:       | 2           |  |
| Bathrooms:      | 2           |  |
| Square Footage: | 972 Sqft    |  |
| Year Built:     | 1974        |  |