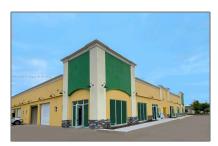

## Commercial Sale For Sale

- 230 SW 12th Ave # 4, Pompano Beach, Florida 33069

## Basic Details

| Property Type: | <b>Commercial Sale</b> |  |
|----------------|------------------------|--|
| Listing Type:  | For Sale               |  |
| Listing ID:    | A11419963              |  |
| Price:         | \$22                   |  |
| Year Built:    | 1970                   |  |
| Lot Area:      | 85,611 Sqft            |  |

## Address Map

| Country:       | US                    |  |
|----------------|-----------------------|--|
| State:         | FL                    |  |
| County:        | <b>Broward County</b> |  |
| City:          | Pompano Beach         |  |
| Zipcode:       | 33069                 |  |
| Street:        | 230 SW 12th Ave #     |  |
| Building Name: | Andrews Ave           |  |
| Floor Number:  | 0                     |  |
| Longitude:     | W81° 51' 41.3"        |  |
| Latitude:      | N26° 13' 41.5"        |  |