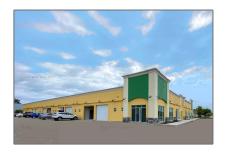

## Commercial Sale For Sale

- 230 SW 12th Ave # 4, Pompano Beach, Florida 33069

## Basic Details

| Property Type: | <b>Commercial Sale</b> |  |
|----------------|------------------------|--|
| Listing Type:  | For Sale               |  |
| Listing ID:    | A11419963              |  |
| Price:         | \$22                   |  |
| Year Built:    | 1970                   |  |
| Lot Area:      | 85,611 Sqft            |  |

## Address Map

| Country:       | US                    |  |
|----------------|-----------------------|--|
| State:         | FL                    |  |
| County:        | <b>Broward County</b> |  |
| City:          | Pompano Beach         |  |
| Zipcode:       | 33069                 |  |
| Street:        | 230 SW 12th Ave #     |  |
| Building Name: | Andrews Ave           |  |
| Floor Number:  | 0                     |  |
| Longitude:     | W81° 51' 41.3"        |  |
| Latitude:      | N26° 13' 41.5"        |  |