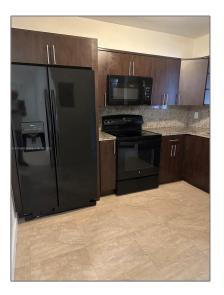

# **Residential Lease For Rent**

1,910 Sqft - 115 NW 17th Ave # 2, Miami, Florida 33125









### Basic **Details**

| Property Type:  | <b>Residential Lease</b> |  |
|-----------------|--------------------------|--|
| Listing Type:   | For Rent                 |  |
| Listing ID:     | A11419609                |  |
| Price:          | \$3,150                  |  |
| Bedrooms:       | 3                        |  |
| Bathrooms:      | 2                        |  |
| Square Footage: | 1,910 Sqft               |  |
| Year Built:     | 1967                     |  |
| Lot Area:       | 5,460 Sqft               |  |

#### Features



#### Address Map

| Country: | US                |
|----------|-------------------|
| State:   | FL                |
| County:  | Miami-Dade County |
| City:    | Miami             |
| Zipcode: | 33125             |

| Street:        | 115 NW 17th Ave #