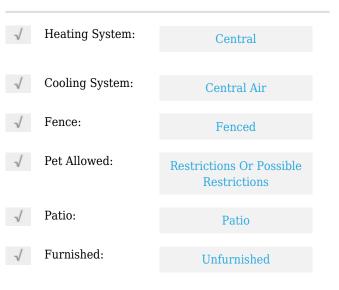

# **Residential Lease For Rent**

1,910 Sqft - 115 NW 17th Ave # 2, Miami, Florida 33125









### Basic **Details**

| Property Type:  | <b>Residential Lease</b> |  |
|-----------------|--------------------------|--|
| Listing Type:   | For Rent                 |  |
| Listing ID:     | A11419609                |  |
| Price:          | \$3,150                  |  |
| Bedrooms:       | 3                        |  |
| Bathrooms:      | 2                        |  |
| Square Footage: | 1,910 Sqft               |  |
| Year Built:     | 1967                     |  |
| Lot Area:       | 5,460 Sqft               |  |

#### Features



#### Address Map

| Country: | US                |
|----------|-------------------|
| State:   | FL                |
| County:  | Miami-Dade County |
| City:    | Miami             |
| Zipcode: | 33125             |

| Street:        | 115 NW 17th Ave #<br>2     |  |
|----------------|----------------------------|--|
| Building Name: | LAWRENCE<br>ESTATE LAND CO |  |
| Floor Number:  | 0                          |  |
| Longitude:     | W81° 46' 38.5''            |  |
| Latitude:      | N25° 46' 29.3''            |  |

## Agent Info



Daniel Lombardi ☎ (305) 695-1600 ☎ (786) 525-6127 ᢂ daniel@lomardiproperties.com