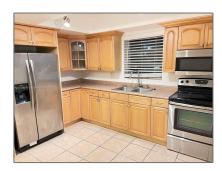

# Residential Lease For Rent

700 Sqft - 7370 SW 82nd St # E118, Miami, Florida 33143

### Basic Details

| Property Type:  | <b>Residential Lease</b> |  |
|-----------------|--------------------------|--|
| Listing Type:   | For Rent                 |  |
| Listing ID:     | A11419314                |  |
| Price:          | \$1,760                  |  |
| Bedrooms:       | 1                        |  |
| Bathrooms:      | 1                        |  |
| Square Footage: | 700 Sqft                 |  |
| Year Built:     | 1968                     |  |