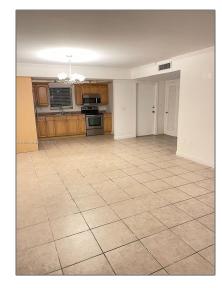

# Residential Lease For Rent

700 Sqft - 7370 SW 82nd St # E118, Miami, Florida 33143

### Basic Details

| Property Type:  | <b>Residential Lease</b> |  |
|-----------------|--------------------------|--|
| Listing Type:   | For Rent                 |  |
| Listing ID:     | A11419314                |  |
| Price:          | \$1,760                  |  |
| Bedrooms:       | 1                        |  |
| Bathrooms:      | 1                        |  |
| Square Footage: | 700 Sqft                 |  |
| Year Built:     | 1968                     |  |