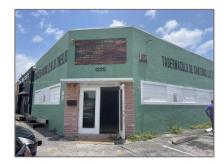

# Commercial Sale For Sale

- 1325 E 10th Ave, Hialeah, Florida 33010

# Property Type: Commercial Sale Listing Type: For Sale Listing ID: A11417511 Price: \$3,500 Year Built: 1958 Lot Area: 8,713 Sqft