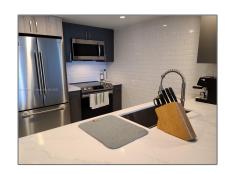

### Basic Details

| Property Type:  | <b>Residential Lease</b> |  |
|-----------------|--------------------------|--|
| Listing Type:   | For Rent                 |  |
| Listing ID:     | A11419216                |  |
| Price:          | \$2,900                  |  |
| Bedrooms:       | 2                        |  |
| Bathrooms:      | 1                        |  |
| Half Bathrooms: | 1                        |  |
| Square Footage: | 810 Sqft                 |  |
| Year Built:     | 1994                     |  |