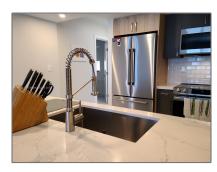

### Basic Details

| Property Type:  | <b>Residential Lease</b> |  |
|-----------------|--------------------------|--|
| Listing Type:   | For Rent                 |  |
| Listing ID:     | A11419216                |  |
| Price:          | \$2,900                  |  |
| Bedrooms:       | 2                        |  |
| Bathrooms:      | 1                        |  |
| Half Bathrooms: | 1                        |  |
| Square Footage: | 810 Sqft                 |  |
| Year Built:     | 1994                     |  |