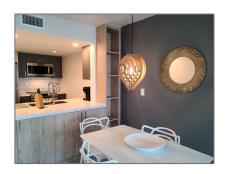

### Basic Details

| Property Type:  | <b>Residential Lease</b> |  |
|-----------------|--------------------------|--|
| Listing Type:   | For Rent                 |  |
| Listing ID:     | A11419216                |  |
| Price:          | \$2,900                  |  |
| Bedrooms:       | 2                        |  |
| Bathrooms:      | 1                        |  |
| Half Bathrooms: | 1                        |  |
| Square Footage: | 810 Sqft                 |  |
| Year Built:     | 1994                     |  |

### Features

| √ Cooling System: | Central Air   |
|-------------------|---------------|
| √ View:           | Other         |
| √ Patio:          | Porch/balcony |
| √ Furnished:      | Furnished     |