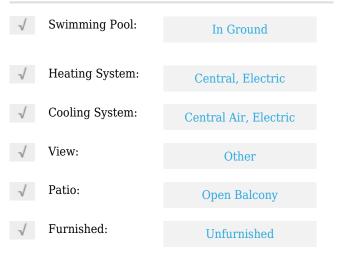

# **Residential Lease For Rent**

638 Sqft - 690 SW 1st Ct # 1026, Miami, Florida 33130





#### **Basic Details**

| Property Type:  | <b>Residential Lease</b> |  |
|-----------------|--------------------------|--|
| Listing Type:   | For Rent                 |  |
| Listing ID:     | A11418825                |  |
| Price:          | \$2,800                  |  |
| Bedrooms:       | 1                        |  |
| Bathrooms:      | 1                        |  |
| Square Footage: | 638 Sqft                 |  |
| Year Built:     | 2006                     |  |

#### Features



## Address Map

| Country:       | US                      |  |
|----------------|-------------------------|--|
| State:         | FL                      |  |
| County:        | Miami-Dade County       |  |
| City:          | Miami                   |  |
| Zipcode:       | 33130                   |  |
| Street:        | 690 SW 1st Ct #<br>1026 |  |
| Building Name: | NEO VERTIKA<br>CONDO    |  |
| Floor Number:  | 0                       |  |
| Longitude:     | W81° 48' 14.5''         |  |

## Latitude:

# Agent Info



Daniel Lombardi ☎ (305) 695-1600 ☎ (786) 525-6127 ᢂ daniel@lomardiproperties.com