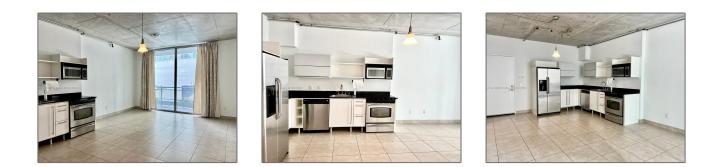

# **Residential Lease For Rent**

638 Sqft - 690 SW 1st Ct # 1026, Miami, Florida 33130

#### **Basic Details**

| Property Type:  | <b>Residential Lease</b> |  |
|-----------------|--------------------------|--|
| Listing Type:   | For Rent                 |  |
| Listing ID:     | A11418825                |  |
| Price:          | \$2,800                  |  |
| Bedrooms:       | 1                        |  |
| Bathrooms:      | 1                        |  |
| Square Footage: | 638 Sqft                 |  |
| Year Built:     | 2006                     |  |