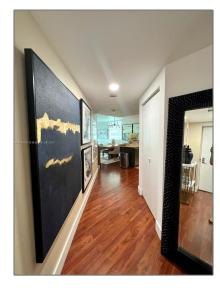

#### Basic Details

| Property Type:  | <b>Residential Lease</b> |  |
|-----------------|--------------------------|--|
| Listing Type:   | For Rent                 |  |
| Listing ID:     | A11418695                |  |
| Price:          | \$4,200                  |  |
| Bedrooms:       | 2                        |  |
| Bathrooms:      | 2                        |  |
| Square Footage: | 1,197 Sqft               |  |
| Year Built:     | 2008                     |  |
|                 |                          |  |