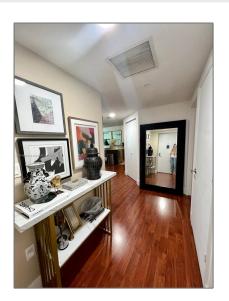

#### Basic Details

| Property Type:  | <b>Residential Lease</b> |  |
|-----------------|--------------------------|--|
| Listing Type:   | For Rent                 |  |
| Listing ID:     | A11418695                |  |
| Price:          | \$4,200                  |  |
| Bedrooms:       | 2                        |  |
| Bathrooms:      | 2                        |  |
| Square Footage: | 1,197 Sqft               |  |
| Year Built:     | 2008                     |  |
|                 |                          |  |