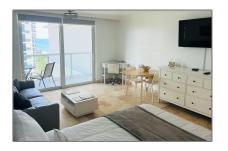

# **Residential For Sale**

360 Sqft - 19201 Collins Ave # 1017, Sunny Isles Beach, Florida 33160

#### Basic **Details**

| Property Type:  | Residential |  |
|-----------------|-------------|--|
| Listing Type:   | For Sale    |  |
| Listing ID:     | A11418654   |  |
| Price:          | \$2,450     |  |
| Bathrooms:      | 1           |  |
| Square Footage: | 360 Sqft    |  |
| Year Built:     | 1966        |  |
|                 |             |  |

## Features

| <br>Heating System: | Central                                  |
|---------------------|------------------------------------------|
| <br>Cooling System: | Central Air                              |
| <br>Fence:          | Fenced                                   |
| <br>View:           | Ocean View, Water View,<br>Canal         |
| <br>Pet Allowed:    | Restrictions Or Possible<br>Restrictions |
| <br>Patio:          | Patio, Deck, Open<br>Balcony             |