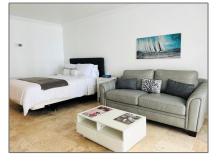

# **Residential For Sale**

360 Sqft - 19201 Collins Ave # 1017, Sunny Isles Beach, Florida 33160

#### Basic **Details**

| Property Type:  | Residential |  |
|-----------------|-------------|--|
| Listing Type:   | For Sale    |  |
| Listing ID:     | A11418654   |  |
| Price:          | \$2,450     |  |
| Bathrooms:      | 1           |  |
| Square Footage: | 360 Sqft    |  |
| Year Built:     | 1966        |  |
|                 |             |  |

## Features

| <br>Heating System: | Central                                  |
|---------------------|------------------------------------------|
| <br>Cooling System: | Central Air                              |
| <br>Fence:          | Fenced                                   |
| <br>View:           | Ocean View, Water View,<br>Canal         |
| <br>Pet Allowed:    | Restrictions Or Possible<br>Restrictions |
| <br>Patio:          | Patio, Deck, Open<br>Balcony             |