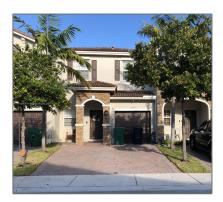

# Residential Lease For Rent

1,526 Sqft - 22389 SW 88th Path # 0, Cutler Bay, Florida 33190

### Basic Details

| Property Type:  | Residential Lease |  |
|-----------------|-------------------|--|
| Listing Type:   | For Rent          |  |
| Listing ID:     | A11418354         |  |
| Price:          | \$2,800           |  |
| Bedrooms:       | 3                 |  |
| Bathrooms:      | 2                 |  |
| Half Bathrooms: | 1                 |  |
| Square Footage: | 1,526 Sqft        |  |
| Year Built:     | 2010              |  |
| Lot Area:       | 1,880 Sqft        |  |

## Address Map

| Country: | US                |
|----------|-------------------|
| State:   | FL                |
| County:  | Miami-Dade County |
| City:    | Cutler Bay        |

#### Features

√ Furnished:

Unfurnished

Zipcode: **33190** 

Street: **22389 SW 88th** 

Path # 0

Building Name: LAKES BY THE BAY

**GEE** 