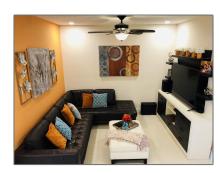

# Residential Lease For Rent

1,526 Sqft - 22389 SW 88th Path # 0, Cutler Bay, Florida 33190

### Basic Details

| Property Type:  | Residential Lease |  |
|-----------------|-------------------|--|
| Listing Type:   | For Rent          |  |
| Listing ID:     | A11418354         |  |
| Price:          | \$2,800           |  |
| Bedrooms:       | 3                 |  |
| Bathrooms:      | 2                 |  |
| Half Bathrooms: | 1                 |  |
| Square Footage: | 1,526 Sqft        |  |
| Year Built:     | 2010              |  |
| Lot Area:       | 1,880 Sqft        |  |