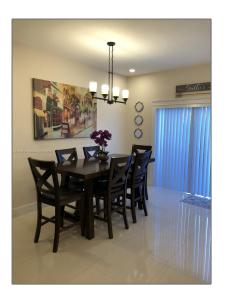

# Residential Lease For Rent

1,526 Sqft - 22389 SW 88th Path # 0, Cutler Bay, Florida 33190

### Basic Details

| Property Type:  | Residential Lease |  |
|-----------------|-------------------|--|
| Listing Type:   | For Rent          |  |
| Listing ID:     | A11418354         |  |
| Price:          | \$2,800           |  |
| Bedrooms:       | 3                 |  |
| Bathrooms:      | 2                 |  |
| Half Bathrooms: | 1                 |  |
| Square Footage: | 1,526 Sqft        |  |
| Year Built:     | 2010              |  |
| Lot Area:       | 1,880 Sqft        |  |