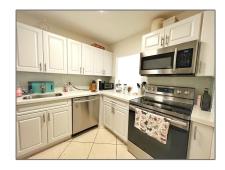

# **Residential Lease For Rent**

915 Sqft - 400 Leslie Dr # 705, Hallandale Beach, Florida 33009

#### Basic **Details**

| Property Type:  | <b>Residential Lease</b> |  |
|-----------------|--------------------------|--|
| Listing Type:   | For Rent                 |  |
| Listing ID:     | A11418299                |  |
| Price:          | \$2,150                  |  |
| Bedrooms:       | 1                        |  |
| Bathrooms:      | 1                        |  |
| Half Bathrooms: | 1                        |  |
| Square Footage: | 915 Sqft                 |  |
| Year Built:     | 1981                     |  |

#### Features

| <br>Heating System: | Central                                  |
|---------------------|------------------------------------------|
| <br>Cooling System: | Central Air                              |
| <br>Pet Allowed:    | Restrictions Or Possible<br>Restrictions |
| <br>Furnished:      | Furnished                                |