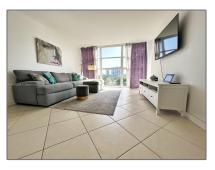

# **Residential Lease For Rent**

915 Sqft - 400 Leslie Dr # 705, Hallandale Beach, Florida 33009

#### Basic **Details**

| Property Type:  | <b>Residential Lease</b> |  |
|-----------------|--------------------------|--|
| Listing Type:   | For Rent                 |  |
| Listing ID:     | A11418299                |  |
| Price:          | \$2,150                  |  |
| Bedrooms:       | 1                        |  |
| Bathrooms:      | 1                        |  |
| Half Bathrooms: | 1                        |  |
| Square Footage: | 915 Sqft                 |  |
| Year Built:     | 1981                     |  |

#### Features

| <br>Heating System: | Central                                  |
|---------------------|------------------------------------------|
| <br>Cooling System: | Central Air                              |
| <br>Pet Allowed:    | Restrictions Or Possible<br>Restrictions |
| <br>Furnished:      | Furnished                                |