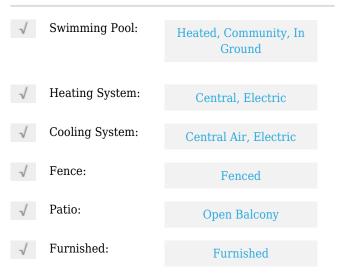

# **Residential Lease For Rent**

667 Sqft - 401 Ocean Dr#801, Miami Beach, Florida 33139





#### **Basic Details**

| Property Type:  | <b>Residential Lease</b> |  |
|-----------------|--------------------------|--|
| Listing Type:   | For Rent                 |  |
| Listing ID:     | A11417791                |  |
| Price:          | \$2,950                  |  |
| Bedrooms:       | 1                        |  |
| Bathrooms:      | 1                        |  |
| Square Footage: | 667 Sqft                 |  |
| Year Built:     | 1970                     |  |

#### Features



### Address Map

| US                           |