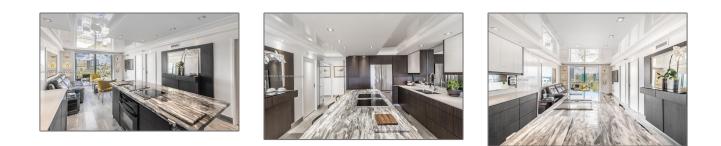

#### **Basic Details**

| Property Type:  | <b>Residential Lease</b> |  |
|-----------------|--------------------------|--|
| Listing Type:   | For Rent                 |  |
| Listing ID:     | A11417791                |  |
| Price:          | \$2,950                  |  |
| Bedrooms:       | 1                        |  |
| Bathrooms:      | 1                        |  |
| Square Footage: | 667 Sqft                 |  |
| Year Built:     | 1970                     |  |