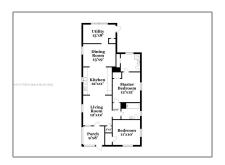

### **Basic Details**

Property Type: **Residential Lease** Listing Type: **For Rent** Listing ID: A11417789 Price: \$2,245 Bedrooms: 2 Bathrooms: 2 1,100 Sqft Square Footage: Year Built: **1930** Lot Area: 5,610 Sqft