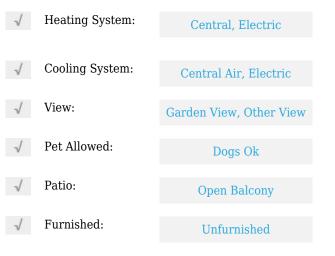

# **Residential For Sale**

810 Sqft - 11650 SW 2nd St # 16303, Pembroke Pines, Florida 33025





#### **Basic Details**

| Property Type:  | Residential |  |
|-----------------|-------------|--|
| Listing Type:   | For Sale    |  |
| Listing ID:     | A11416072   |  |
| Price:          | \$285,000   |  |
| Bedrooms:       | 1           |  |
| Bathrooms:      | 1           |  |
| Square Footage: | 810 Sqft    |  |
| Year Built:     | 1999        |  |

## Features



#### Address Map

| County:Broward CountyCity:Pembroke PinesZipcode:33025Street:11650 SW 2nd St #<br>16303Building Name:The Marquesa | Country:       | US                    |  |
|------------------------------------------------------------------------------------------------------------------|----------------|-----------------------|--|
| City:Pembroke PinesZipcode:33025Street:11650 SW 2nd St #<br>16303Building Name:The Marquesa                      | State:         | FL                    |  |
| Zipcode:33025Street:11650 SW 2nd St #<br>16303Building Name:The Marquesa                                         | County:        | <b>Broward County</b> |  |
| Street: 11650 SW 2nd St #<br>16303<br>Building Name: The Marquesa                                                | City:          | Pe