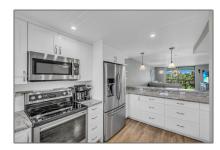

# Residential For Sale

1,050 Sqft - 2430 Deer Creek Country Club Blvd # 2, Deerfield Beach, Florida 33442

#### Basic Details

| Property Type:  | Residential |  |
|-----------------|-------------|--|
| Listing Type:   | For Sale    |  |
| Listing ID:     | A11413514   |  |
| Price:          | \$325,000   |  |
| Bedrooms:       | 2           |  |
| Bathrooms:      | 2           |  |
| Square Footage: | 1,050 Sqft  |  |
| Year Built:     | 1978        |  |