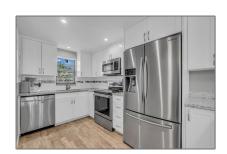

# Residential For Sale

1,050 Sqft - 2430 Deer Creek Country Club Blvd # 2, Deerfield Beach, Florida 33442

#### Basic Details

| Property Type:  | Residential |  |
|-----------------|-------------|--|
| Listing Type:   | For Sale    |  |
| Listing ID:     | A11413514   |  |
| Price:          | \$325,000   |  |
| Bedrooms:       | 2           |  |
| Bathrooms:      | 2           |  |
| Square Footage: | 1,050 Sqft  |  |
| Year Built:     | 1978        |  |