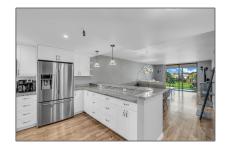

# Residential For Sale

1,050 Sqft - 2430 Deer Creek Country Club Blvd # 2, Deerfield Beach, Florida 33442

#### Basic Details

| Property Type:  | Residential |  |
|-----------------|-------------|--|
| Listing Type:   | For Sale    |  |
| Listing ID:     | A11413514   |  |
| Price:          | \$325,000   |  |
| Bedrooms:       | 2           |  |
| Bathrooms:      | 2           |  |
| Square Footage: | 1,050 Sqft  |  |
| Year Built:     | 1978        |  |