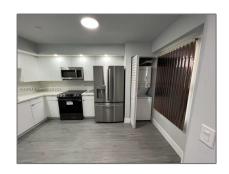

# Residential For Sale

1,032 Sqft - 601 SW 142 Ave # 404, Pembroke Pines, Florida 33027

#### Basic Details

| Property Type:  | Residential |  |
|-----------------|-------------|--|
| Listing Type:   | For Sale    |  |
| Listing ID:     | A11415724   |  |
| Price:          | \$275,000   |  |
| Bedrooms:       | 2           |  |
| Bathrooms:      | 1           |  |
| Half Bathrooms: | 1           |  |
| Square Footage: | 1,032 Sqft  |  |
| Year Built:     | 1997        |  |