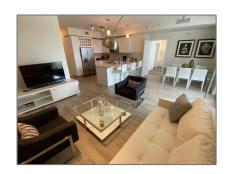

# Residential Lease For Rent

1,118 Sqft - 999 SW 1st Ave # 1802, Miami, Florida 33130

### **Basic Details**

Property Type: **Residential Lease** Listing Type: **For Rent** Listing ID: A11409809 \$4,400 Price: Bedrooms: 2 2 Bathrooms: Square Footage: 1,118 Sqft Year Built: **2015** 

### **Features**

| √ Swimming Pool:  | In Ground   |
|-------------------|-------------|
| √ Cooling System: | Central Air |
| √ View:           | Pool, Other |
| √ Furnished:      | Furnished   |