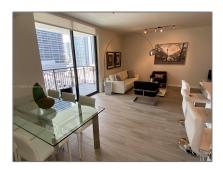

# Residential Lease For Rent

1,118 Sqft - 999 SW 1st Ave # 1802, Miami, Florida 33130

### **Basic Details**

Property Type: **Residential Lease** Listing Type: **For Rent** Listing ID: A11409809 \$4,400 Price: Bedrooms: 2 2 Bathrooms: Square Footage: 1,118 Sqft Year Built: **2015** 

### **Features**

| √ Swimming Pool:  | In Ground   |
|-------------------|-------------|
| √ Cooling System: | Central Air |
| √ View:           | Pool, Other |
| √ Furnished:      | Furnished   |