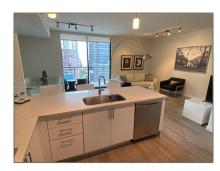

# Residential Lease For Rent

1,118 Sqft - 999 SW 1st Ave # 1802, Miami, Florida 33130

### **Basic Details**

Property Type: **Residential Lease** Listing Type: **For Rent** Listing ID: A11409809 \$4,400 Price: Bedrooms: 2 2 Bathrooms: Square Footage: 1,118 Sqft Year Built: **2015** 

### **Features**

| √ Swimming Pool:  | In Ground   |
|-------------------|-------------|
| √ Cooling System: | Central Air |
| √ View:           | Pool, Other |
| √ Furnished:      | Furnished   |