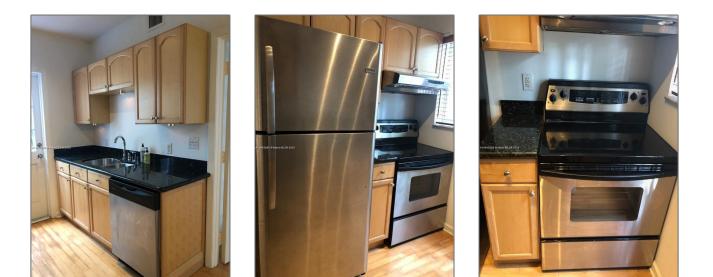

## Basic Details

| Property Type:  | <b>Residential Lease</b> |  |
|-----------------|--------------------------|--|
| Listing Type:   | For Rent                 |  |
| Listing ID:     | A11415250                |  |
| Price:          | \$2,000                  |  |
| Bedrooms:       | 1                        |  |
| Bathrooms:      | 1                        |  |
| Square Footage: | 675 Sqft                 |  |
| Year Built:     | 1936                     |  |

#### Features

| $\checkmark$ | Cooling System: | Central Air                              |
|--------------|-----------------|------------------------------------------|
| $\checkmark$ | View:           | Garden                                   |
| $\checkmark$ | Pet Allowed:    | Restrictions Or Possible<br>Restrictions |
|              | Furnished:      | Unfurnished                              |