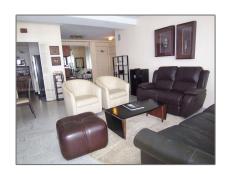

### Features

| √ Swimming Pool:  | In Ground    |
|-------------------|--------------|
| √ Heating System: | Central      |
| √ Cooling System: | Electric     |
| √ View:           | Bay          |
| √ Patio:          | Open Balcony |
| √ Furnished:      | Furnished    |
|                   |              |