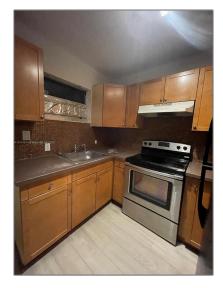

# Residential Lease For Rent

3,588 Sqft - 716 SW 16th Ave # 1, Fort Lauderdale, Florida 33312

### Basic Details

| Property Type:  | Residential Lease |  |
|-----------------|-------------------|--|
| Listing Type:   | For Rent          |  |
| Listing ID:     | A11414674         |  |
| Price:          | \$1,950           |  |
| Bedrooms:       | 2                 |  |
| Bathrooms:      | 1                 |  |
| Square Footage: | 3,588 Sqft        |  |
| Year Built:     | 1975              |  |
| Lot Area:       | 10,000 Sqft       |  |