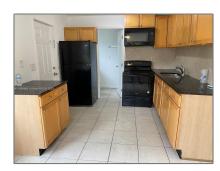

# Residential Lease For Rent

1,432 Sqft - 2336 Taft St, Hollywood, Florida 33020

#### **Basic Details**

Property Type: **Residential Lease** Listing Type: **For Rent** Listing ID: A11414642 Price: \$2,095 Bedrooms: 2 1 Bathrooms: Square Footage: 1,432 Sqft Year Built: 1924 6,751 Sqft Lot Area: